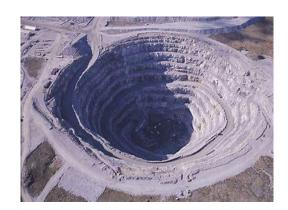

## Energy mineral resources

#### **Metal Mineral Resources**

Iron

Rare Earth Minerals

Nickel

Cobalt